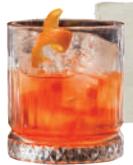

#### THE HUDSON BLEND NEGRONI

Bombay Sapphire Gin, Campari, Martini Rosso Vermouth, blended with house-infused seasonal flavours

Seasonal flavour infused Four Roses Bourbon, cold brewed tea, citrus.

Inspired by an Old Fashioned but with a modern twist

Our **Harvest Heritage** and **Hudson Blend Negroni** get a seasonal twist with our house-infused flavours. Curious what's in the mix?

**Ask us about today's infusion** – it's always something delicious!