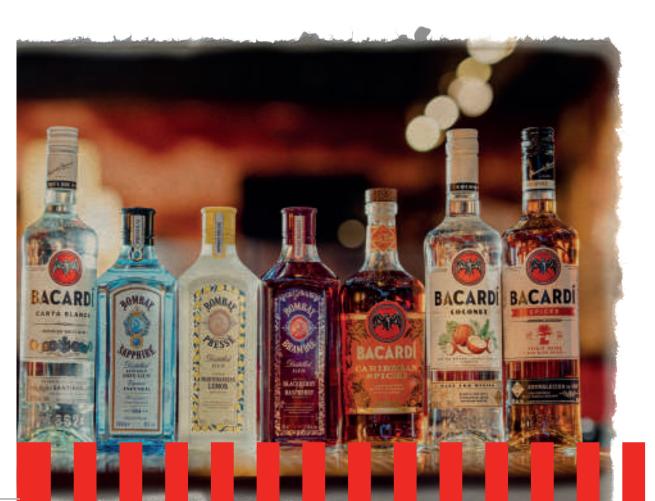

# SPIRITS

Double up

#### **RUM**

BACARDÍ CARTA BLANCA 37.5% ABV

BACARDÍ SPICED 35% ABV

BACARDÍ COCONUT 27% ABV

BACARDÍ CARTA NEGRA 40% ABV

BACARDÍ CARIBBEAN SPICED 40% ABV

WRAY AND NEPHEW OVERPROOF 63% ABV

#### **TEQUILA**

ROOSTER ROJO BLANCO 38% ABV

PATRÓN SILVER 40% ABV

PATRÓN XO CAFÉ 35% ABV

GIN

BOMBAY SAPPHIRE 40% ABV

BOMBAY BRAMBLE 37.5% ABV

BOMBAY CITRON PRESSÉ 37.5% ABV