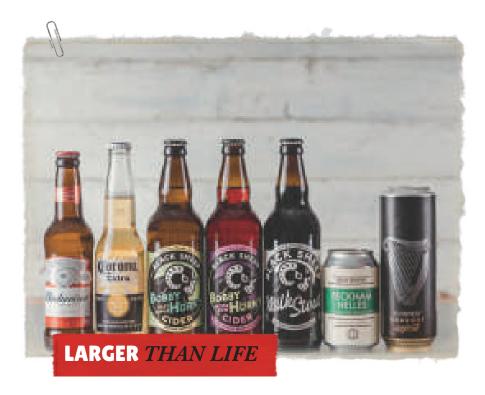

# BEERS & CIDERS

Our draught range varies by restaurant, ask your server for details.

#### **BEERS**

| PECKHAM HELLES 330ml   4.2% ABV        |
|----------------------------------------|
| BUDWEISER 330ml   4.5% ABV             |
| CORONA EXTRA 330ml   4.6% ABV          |
| BIRRA MORETTI 330ml   4.6% ABV         |
| BLACKSHEEP MILK STOUT 500ml   4.4% ABV |
| <b>GUINNESS</b> 558ml   4.2% ABV       |

#### **CIDERS**

| BLACK SHEEP BOBBY HORN'S EASY APPLE 500ml   4.7% ABV |  |
|------------------------------------------------------|--|
| BLACK SHEEP BOBBY HORN'S HEDGEROW 500ml   4% ABV     |  |