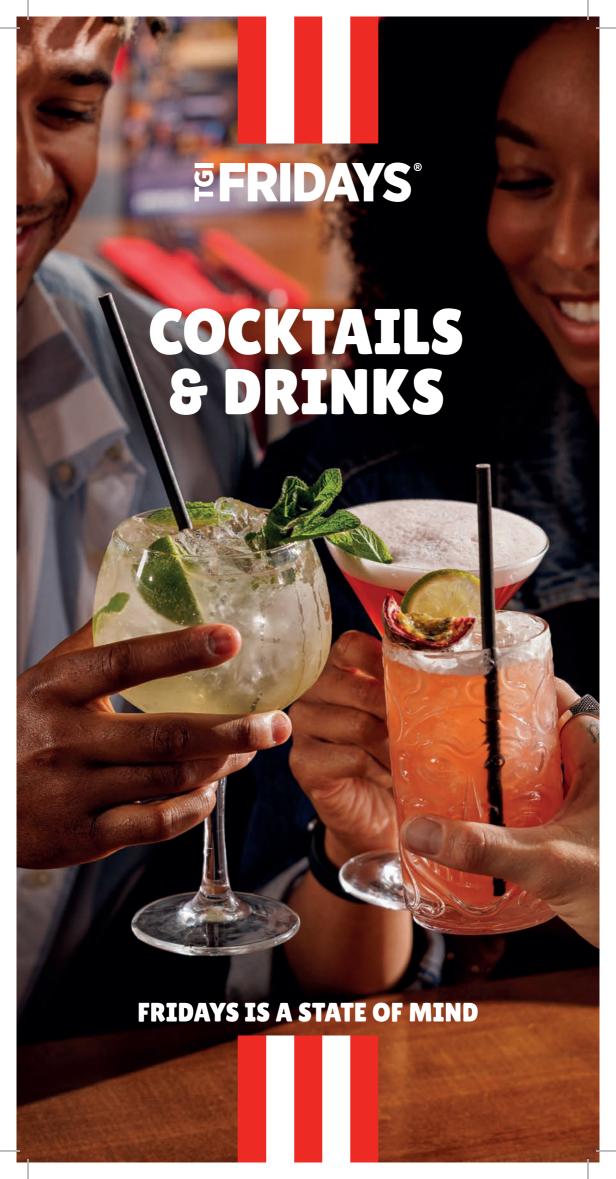

# ICONS ONLY

# HAPPY DAYS 2 COCKTAILS FOR £16 ALL DAY EVERY DAY\*

#### **STRAWBERRY DAIQUIRI**

White Rum, Strawberry, Strawberry Liqueur, Citrus



#### **BUBBLEGUM DAIQUIRI**

White Rum, Bubblegum, Grenadine, Citrus

#### **ESPRESSO MARTINI**

Vanilla Vodka, Coffee Liqueur, Coffee



Please inform your server of any allergies or intolerances before you order. Unfortunately, it is not possible to guarantee that any product is 100% free from any allergen due to the risk of cross contamination in our busy kitchens and bars. \*2 for £16 applies to any two of the same cocktails from the TGI Fridays menu

# HAPPY DAYS 2 COCKTAILS FOR £16 ALL DAY EVERY DAY\*

#### **MARGARITA**

Rooster Rojo Tequila, Cointreau, Citrus, Agave Served on the rocks or frozen

#### PIÑA COLADA

BACARDÍ Coconut R